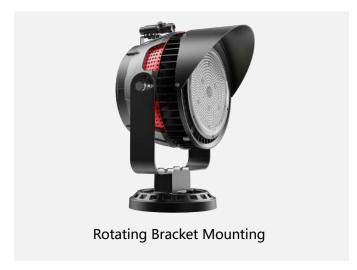

# **Optional Installation**

Bracket(optional)

#### **BRACKET**

Up and down adjustable angle 0 ° ~ 240 °.

Left and right adjustable angle 0 ° ~ 200 °.

Can connect 2m of AC line.