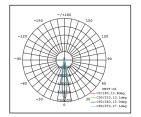

1000W/1250W **PowerSupply MEANWELL** 

AC100-277V/AC200-480V Input Voltage

50/60Hz **Power Frequency** >93% **Power Efficiency Power Factor** 0.95 **Total Harmonic Distortion** <15%



#### **Optical Data**

#### **Lumen Version**

**LED Type** OSRAM Efficiency 130/125lm/W **Luminous Flux** 130000/156250Im

ССТ 3000K/4000K/5000K/5700K/6500K

CRI >70Ra **System Efficiency** >90% **Beam Angle** Optional 2.021ft<sup>2</sup> **EPA** 

# 500mm **Others**

IP66

Lifetime(L70) 115000 hours

**Heat Radiator** Cold forging aluminum

Lens Material

Control Method 1-10V Light Control, Intelligence

**Carton Dimension** L620\*W570\*H415mm

30.0/32.5kg **Gross Weight Fixture Dimension** φ474\*500mm **Net Weight** 25.3/27.7kg



φ474mm



















# **Photometric Diagrams**

15°~120°(Optional)



















# **Optional Installation**

Bracket(optional)







#### **Packing includuing**

1.1pcs LED Sprots Light

2.1pcs product user manual