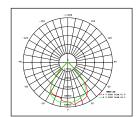

# **Photometric Diagrams**

15°~120°(Optional)

From 15° to 120° lens angle options available.