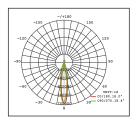

00W/1250W **PowerSupply MEANWELL** 

AC100-277V/AC200-480V Input Voltage

50/60Hz **Power Frequency** >93% **Power Efficiency Power Factor** 0.95 **Total Harmonic Distortion** <15%



#### **Optical Data**

#### **Lumen Version**

**LED Type** OSRAM Efficiency 130/125lm/W **Luminous Flux** 130000/156250Im

ССТ 3000K/4000K/5000K/5700K/6500K

CRI >70Ra **System Efficiency** >90% **Beam Angle** Optional 2.021ft<sup>2</sup> **EPA** 

# 500mm **Others**

IP66

Lifetime(L70) 115000 hours

**Heat Radiator** Cold forging aluminum

Lens Material

Control Method 1-10V Light Control, Intelligence

**Carton Dimension** L620\*W570\*H415mm

30.0/32.5kg **Gross Weight Fixture Dimension** φ474\*500mm **Net Weight** 25.3/27.7kg



φ474mm



















# **Photometric Diagrams**

15°~120°(Optional)



















# **Optional Installation**

Bracket(optional)







#### **Packing includuing**

1.1pcs LED Sprots Light

2.1pcs product user manual