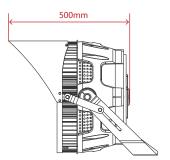

# 500mm **Others**

IP66

Lifetime(L70) 115000 hours

**Heat Radiator** Cold forging aluminum

Lens Material

Control Method 1-10V Light Control, Intelligence

**Carton Dimension** L620\*W570\*H415mm

30.0/32.5kg **Gross Weight Fixture Dimension** φ474\*500mm **Net Weight** 25.3/27.7kg