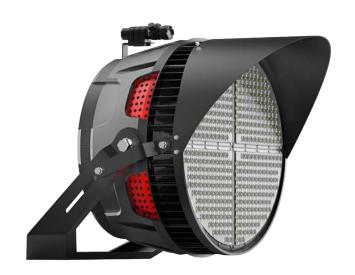

# **LED SPORTS LIGHT - SP02**

300W/400W/500W/600W/750W/1000W/1250W

DLC 4.4

IP66

#### LASER AIMING DEVICES (OPTIONAL)

The Laser Aiming Device gives you precision control in angling and aiming each sport light to its exact optimal position.

#### **VISOR**

Delivers volumetric lighting and reducing glare.

#### **BRACKET**

Up and down adjustable angle 0 ° ~ 240 °.

Left and right adjustable angle 0 ° ~ 200 °.

Can connect 2m of AC line.

#### THERMAL MANAGMENT

Seamless link of aerometal materials and numerous vents on heat sink improved heat management, keeps away from all field heat,ensures the stability of light system.

Die-cast radiator, good thermal conductivity, long service life, energy conservation and environmental protection, good heat dissipation can extend the service life of lamps;

#### **DRIVER SUPPLIER**

Better heat manament, easier installation, convenient for maintenance and replacement;

The high efficiency of power supply, low power consumption, low heat output in the lamps, reduce the temperature rise of the lamps, which is beneficial to delaying the LED's light failure: