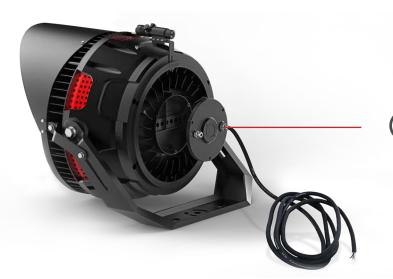

#### LASER AIMING DEVICES (OPTIONAL)

The Laser Aiming Device gives you precision control in angling and aiming each sport light to its exact optimal position.

#### **BRACKET**

Up and down adjustable angle 0 ° ~ 240 °.

Left and right adjustable angle 0 ° ~ 200 °.

Can connect 2m of AC line.