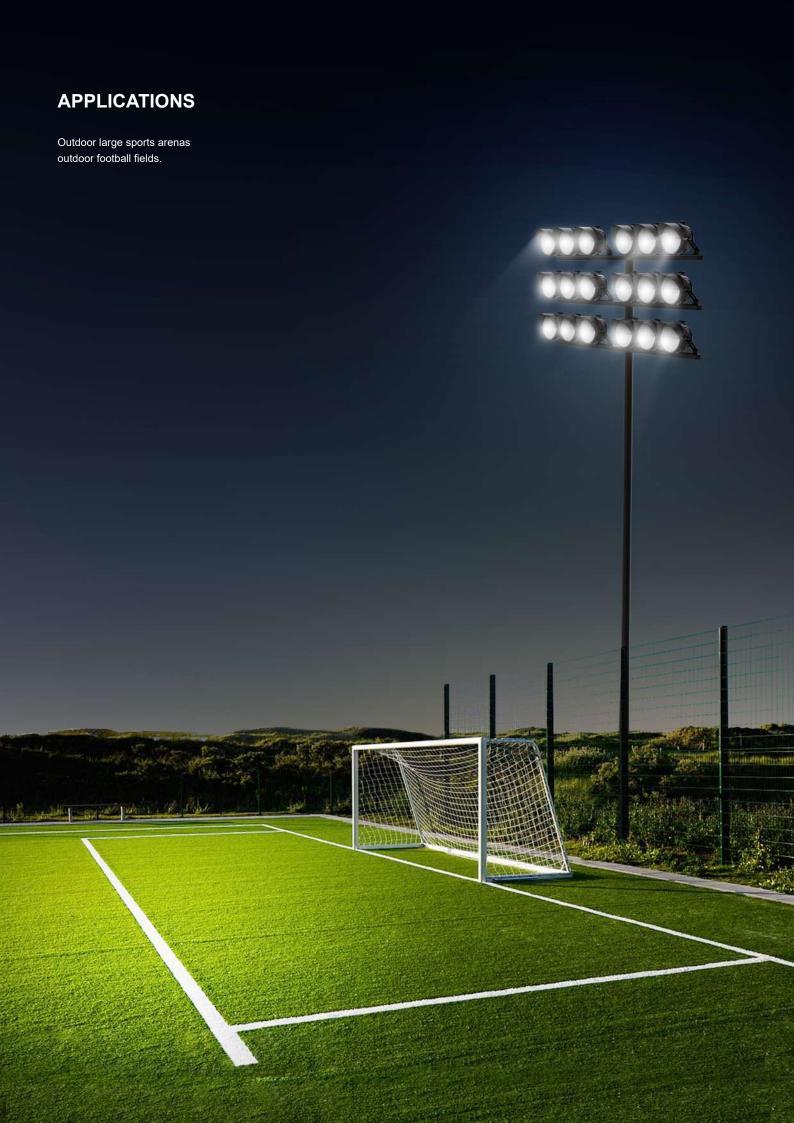

# **LED SPORTS LIGHT - SP02**

300W/400W/500W/600W/750W/1000W/1250W

DLC 4.4

IP66