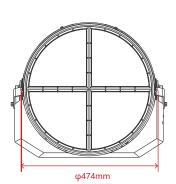

# 500mm **Others**

IP66

Lifetime(L70) 115000 hours

**Heat Radiator** Cold forging aluminum

Lens Material

Control Method 1-10V Light Control, Intelligence

**Carton Dimension** L620\*W570\*H415mm

30.0/32.5kg **Gross Weight Fixture Dimension** φ474\*500mm **Net Weight** 25.3/27.7kg

φ474mm