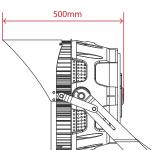

# 500mm **Others**

IP66

Lifetime(L70) 115000 hours

**Heat Radiator** Cold forging aluminum

Lens Material

Control Method 1-10V Light Control, Intelligence

**Carton Dimension** L620\*W570\*H415mm

30.0/32.5kg **Gross Weight Fixture Dimension** φ474\*500mm **Net Weight** 25.3/27.7kg

φ474mm