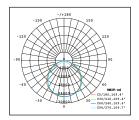

# **Photometric Diagrams**

15°~120°(Optional)

From 15° to 120° lens angle options available.