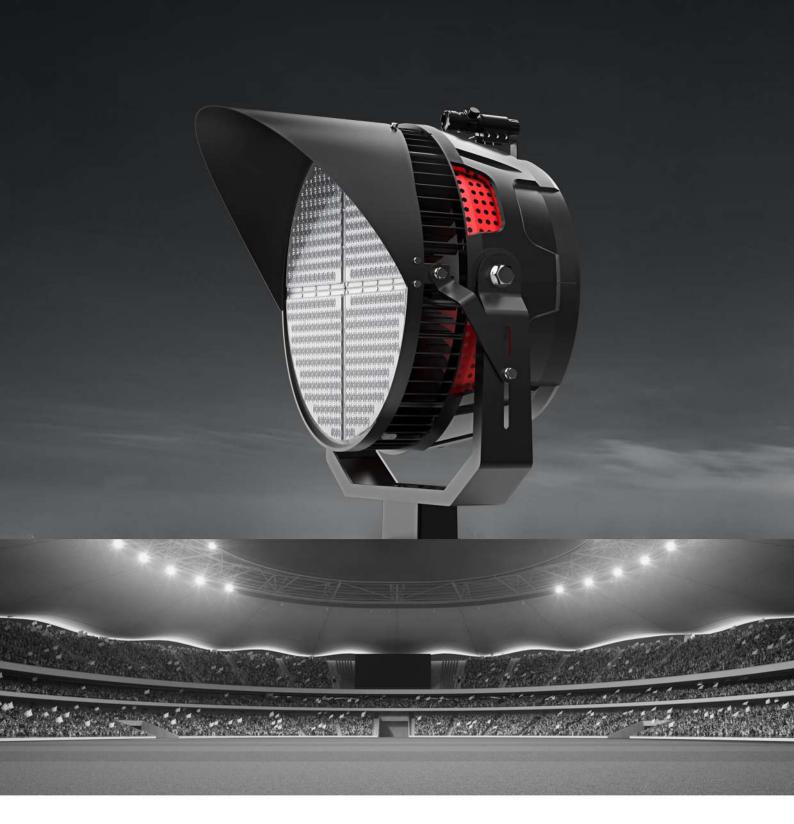

# **LED SPORTS LIGHT - SP02**

300W/400W/500W/600W/750W/1000W/1250W

DLC 4.4

IP66

### SPECIFICATION FEATURES