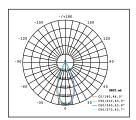

# **Photometric Diagrams**

15°~120°(Optional)

From 15° to 120° lens angle options available.