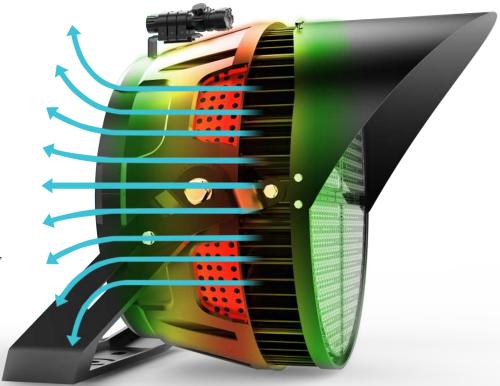

#### THERMAL MANAGMENT

Seamless link of aerometal materials and numerous vents on heat sink improved heat management, keeps away from all field heat,ensures the stability of light system.

Die-cast radiator, good thermal conductivity, long service life, energy conservation and environmental protection, good heat dissipation can extend the service life of lamps;