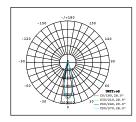

1250W **PowerSupply MEANWELL** 

AC100-277V/AC200-480V Input Voltage

50/60Hz **Power Frequency** >93% **Power Efficiency Power Factor** 0.95 **Total Harmonic Distortion** <15%



#### **Optical Data**

#### **Lumen Version**

**LED Type** OSRAM Efficiency 130/125lm/W **Luminous Flux** 130000/156250Im

ССТ 3000K/4000K/5000K/5700K/6500K

CRI >70Ra **System Efficiency** >90% **Beam Angle** Optional 2.021ft<sup>2</sup> **EPA** 

# 500mm **Others**

IP66

Lifetime(L70) 115000 hours

**Heat Radiator** Cold forging aluminum

Lens Material

Control Method 1-10V Light Control, Intelligence

**Carton Dimension** L620\*W570\*H415mm

30.0/32.5kg **Gross Weight Fixture Dimension** φ474\*500mm **Net Weight** 25.3/27.7kg



φ474mm



















# **Photometric Diagrams**

15°~120°(Optional)



















# **Optional Installation**

Bracket(optional)







#### **Packing includuing**

1.1pcs LED Sprots Light

2.1pcs product user manual