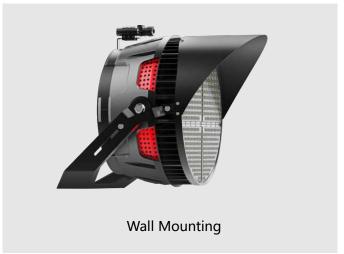

# **Optional Installation**

Bracket(optional)

#### **BRACKET**

Up and down adjustable angle 0 ° ~ 240 °.

Left and right adjustable angle 0 ° ~ 200 °.

Can connect 2m of AC line.