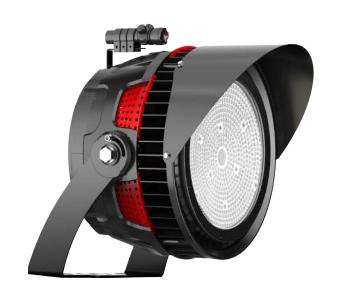

#### **VISOR**

Delivers volumetric lighting and reducing glare.

#### **LENS**

Products are designed with seamless combination of advanced free forms optics and structure. Unique micromulti facet optic design makes the light uniformity even and reduced glare. Advanced material maximizes light transmittance.