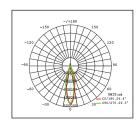

W/1250W **PowerSupply MEANWELL** 

AC100-277V/AC200-480V Input Voltage

50/60Hz **Power Frequency** >93% **Power Efficiency Power Factor** 0.95 **Total Harmonic Distortion** <15%



#### **Optical Data**

#### **Lumen Version**

**LED Type** OSRAM Efficiency 130/125lm/W **Luminous Flux** 130000/156250Im

ССТ 3000K/4000K/5000K/5700K/6500K

CRI >70Ra **System Efficiency** >90% **Beam Angle** Optional 2.021ft<sup>2</sup> **EPA** 

# 500mm **Others**

IP66

Lifetime(L70) 115000 hours

**Heat Radiator** Cold forging aluminum

Lens Material

Control Method 1-10V Light Control, Intelligence

**Carton Dimension** L620\*W570\*H415mm

30.0/32.5kg **Gross Weight Fixture Dimension** φ474\*500mm **Net Weight** 25.3/27.7kg



φ474mm



















# **Photometric Diagrams**

15°~120°(Optional)



















# **Optional Installation**

Bracket(optional)







#### **Packing includuing**

1.1pcs LED Sprots Light

2.1pcs product user manual