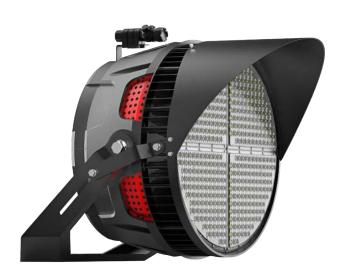

# **LED SPORTS LIGHT - SP02**

300W/400W/500W/600W/750W/1000W/1250W

DLC 4.4

IP66

#### **VISOR**

Delivers volumetric lighting and reducing glare.

#### **BRACKET**

Up and down adjustable angle 0 ° ~ 240 °.

Left and right adjustable angle 0 ° ~ 200 °.

Can connect 2m of AC line.