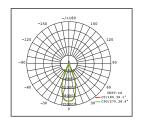

# **Photometric Diagrams**

15°~120°(Optional)

From 15° to 120° lens angle options available.