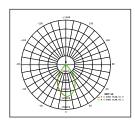

# **Photometric Diagrams**

15°~120°(Optional)

From 15° to 120° lens angle options available.