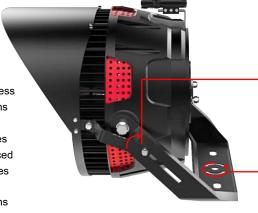

#### **BRACKET**

Up and down adjustable angle 0 ° ~ 240 °.

Left and right adjustable angle 0 ° ~ 200 °.

Can connect 2m of AC line.

# **Optional Installation**

Bracket(optional)